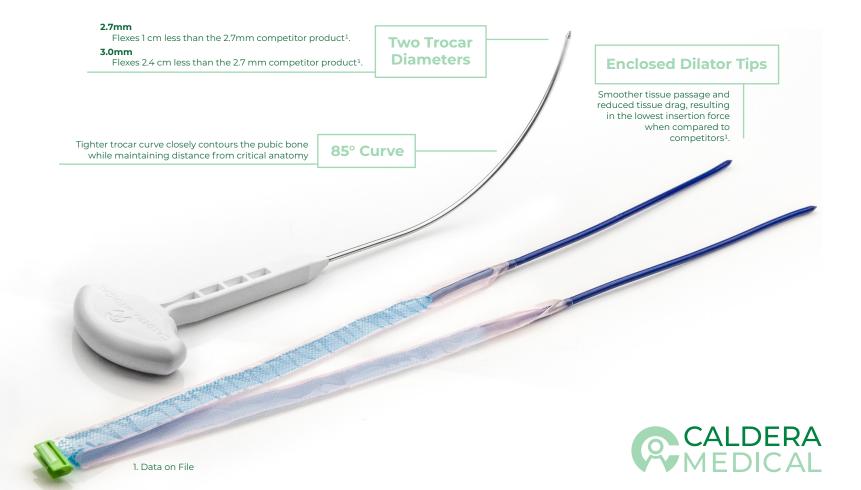

## **ORDER INFORMATION**

| ORDER NUMBER  | PRODUCT DESCRIPTION                           | QUANTITY                |
|---------------|-----------------------------------------------|-------------------------|
| CAL-DSO1BTV27 | DESARA TVez Blue System with 2.7mm Introducer | Order in Multiples of 5 |
| CAL-DSO1BTV30 | DESARA TVez Blue System with 3.0mm Introducer | Order in Multiples of 5 |

## Desara TV

Desara® mesh is engineered to lay flat when placed under tension and does not fray or curl¹. Offering stable and controlled support.

Blue mesh allows for better physician visualization, compared to clear slings.