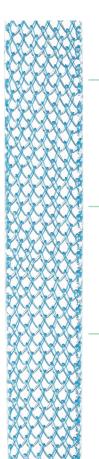

## Desara TV

Desara® mesh is engineered to lay flat when placed under tension and does not fray or curl¹. Offering stable and controlled support.

Blue mesh allows for better physician visualization, compared to clear slings.

Type I large pore monofilament polypropylene designed with approximate pore size of 1000 microns to promote tissue in-growth and allow for macrophage movement.