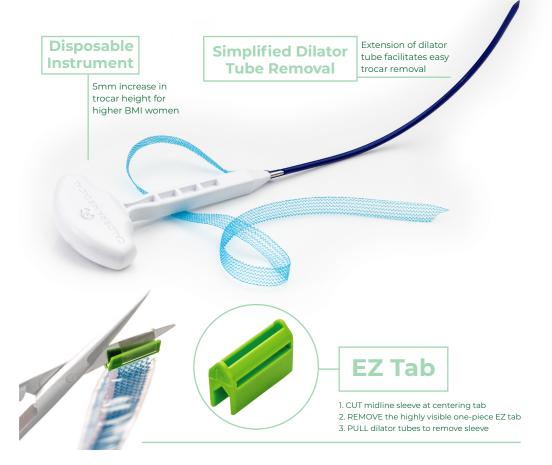

## Desara TV@ TRANSVAGINAL SLING





## **ORDER INFORMATION**

| ORDER NUMBER  | PRODUCT DESCRIPTION                           | QUANTITY                |
|---------------|-----------------------------------------------|-------------------------|
| CAL-DSO1BTV27 | DESARA TVez Blue System with 2.7mm Introducer | Order in Multiples of 5 |
| CAL-DSO1BTV30 | DESARA TVez Blue System with 3.0mm Introducer | Order in Multiples of 5 |

10-462 Rev A 1. Data on File

## Desara TV



Desara® mesh is engineered to lay flat when placed under tension and does not fray or curl¹. Offering stable and controlled support.

Blue mesh allows for better physician visualization, compared to clear slings.

Type I large pore monofilament polypropylene designed with approximate pore size of 1000 microns to promote tissue in-growth and allow for macr